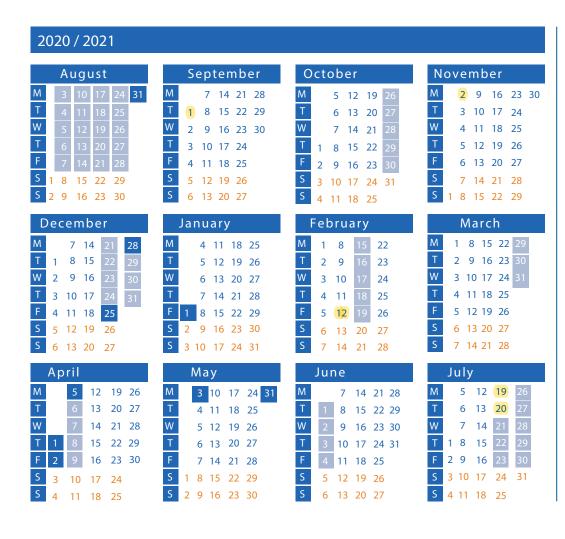

# **Term Dates**

#### 2020 Autumn Term

The Autumn Term runs from:

1 September 2020 to 23 October 2020

Half Term runs from 26 October 2020 to 30 October 2020

### 2020 Winter Term

The Winter Term runs from:

2 November 2020 to 18 December 2020

Christmas Holidays run from 21 December 2020 to 1 January 2021

# 2021 Spring Term

The Spring Term runs from:

4 January 2021 to 24 March 2021

Half Term runs from 15 February 2021 to 19 February 2021

Easter Holidays run from 29 March 2021 to 9 April 2021

### 2021 Summer Term

The Summer Term runs from:

12 April 2021 to 20 July 2021

Half Term runs from 31 May 2021 to 4 June 2021

School Holiday Dates

Bank Holidays

Contact: School Admissions on 01642 837730 / 837740 / 837702